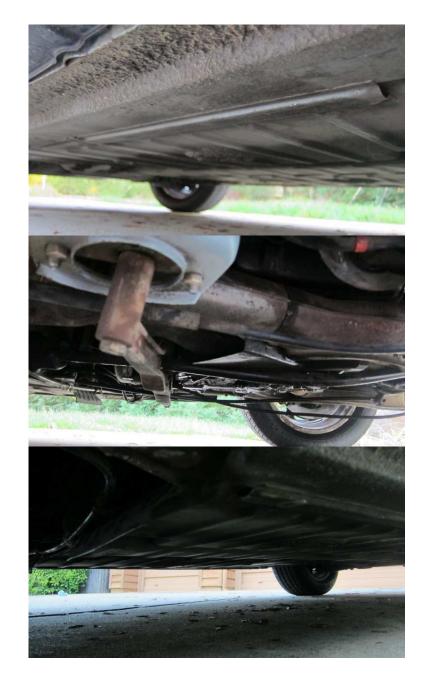

|                                                                                                                               | d · English · Lo-Fl Version                                                                                                                                                                                                                                       |                                                                                                                      |
|-------------------------------------------------------------------------------------------------------------------------------|-------------------------------------------------------------------------------------------------------------------------------------------------------------------------------------------------------------------------------------------------------------------|----------------------------------------------------------------------------------------------------------------------|
|                                                                                                                               |                                                                                                                                                                                                                                                                   | FS/WANTED: 914 Cars and Rollers                                                                                      |
| User(s) are reading this<br>Members: <u>Jeff Bowlsby</u> , <u>nir</u>                                                         | topic (1 Guests and 0 Anonymous Users)<br>he9three                                                                                                                                                                                                                |                                                                                                                      |
|                                                                                                                               |                                                                                                                                                                                                                                                                   | Fast Reply C Add Reply New Th                                                                                        |
| On Card PM                                                                                                                    | F Top                                                                                                                                                                                                                                                             | Quote C Ref     Action Ref |
| Fom: Orange, CA<br>4ember No.: 10,181<br>Region Association: Southern<br>California                                           | Tom T - Orange, CA ///////<br>73 14:4.0 - And owner since 12/75 8. 74 914:4.0 - parts shell<br>85 BMW 3258 - original owner since 5/85<br>88 Word and Civic Hatchback DX - in wife's family since new - now son's car                                             |                                                                                                                      |
| Group: Members<br>Posts: 4,663<br>Joined: 19-March 09                                                                         | So get this one in there Jeff, & his original FS ad had some write-up on what was included & a few more pix too.                                                                                                                                                  |                                                                                                                      |
| MI                                                                                                                            | I'm suggesting this, because IIRC the classified ads expire & go away after a while.<br>Jeff also has comps on his website!                                                                                                                                       |                                                                                                                      |
| Tom T                                                                                                                         | 🗅 Dec 21 2012, 01:11 PM<br>Admins or Pat G - this one might be better off in either the Garage or O&H, or maybe a new (sub-) forum for Sold 914 Comps?? 48                                                                                                        | Ρα                                                                                                                   |
| On Card PM                                                                                                                    | П Тор!                                                                                                                                                                                                                                                            | TQuote & Re                                                                                                          |
| Posts: 4,663<br>loined: 19-March 09<br>From: Orange, CA<br>Member No.: 10,181<br>Region Association: Southern<br>California   | IIIIIII Tom T - Orange, CA /////// T3 914-2.0 - parts shell S5 BMW 325e - original owner since 5/S5 BWW 325e - original owner since 5/S5 BWW 325e - original owner since 4/88 BW Honda Civic Hatchback DX - in wife's family since new - now son's car            |                                                                                                                      |
| IMI<br>Group: Members                                                                                                         | Happy Holidays! 💩                                                                                                                                                                                                                                                 |                                                                                                                      |
|                                                                                                                               | Y'all have a safe trip back to Arlington for your Grandpa's service too.                                                                                                                                                                                          |                                                                                                                      |
| Tom_T                                                                                                                         | □ Dec 21 2012, 01:00 PM<br>Glad it worked out for you & your family!                                                                                                                                                                                              | Pos                                                                                                                  |
| Off Card PM                                                                                                                   | Пор                                                                                                                                                                                                                                                               | HQuote 10 Rep                                                                                                        |
| From: So Cal<br>Member No.: 12,969<br>Region Association: Southern<br>California                                              | Coastline Collision & Restoration<br>San Juan Capistrano, CA                                                                                                                                                                                                      |                                                                                                                      |
| Member<br>Group: Members<br>Posts: 111<br>Joined: 22-April 11                                                                 | I love to see our cars going up in value. Congratulations on the sale.                                                                                                                                                                                            |                                                                                                                      |
|                                                                                                                               | QUOTE(Cairo94507 @ Dec 21 2012, 05:26 AM) 🕞                                                                                                                                                                                                                       | •••                                                                                                                  |
| Off Card PM                                                                                                                   | ☐ Top                                                                                                                                                                                                                                                             | E Quote S Reg                                                                                                        |
| Group: Members<br>Posts: 556<br>Gioned: 10-August 09<br>From: La Quinta, CA<br>Member No.: 10,656<br>Region Association: None |                                                                                                                                                                                                                                                                   |                                                                                                                      |
| Senior Member                                                                                                                 | 1974 Oly Blue, 25k miles, all original! Sold.<br>1970 914-6 signal crange, sold<br>1974 rust free driver, sold                                                                                                                                                    |                                                                                                                      |
|                                                                                                                               | Good sale! I still got more for mine. 😲 that car was worth \$22-24. This time of year \$20k is a good sale.<br>I called you the second you listed it on Craigslist and tried to get it for \$15k. But you were on to me. 😴<br>Found my next 2, secret for now! :) |                                                                                                                      |
| RFoulds                                                                                                                       | Dec 21 2012, 07:54 AM                                                                                                                                                                                                                                             | Por                                                                                                                  |
| On Card PM                                                                                                                    | Тор                                                                                                                                                                                                                                                               | (+) Quote [5] Rej                                                                                                    |
| Member No.: 9,712<br>Region Association: Northern<br>California                                                               |                                                                                                                                                                                                                                                                   |                                                                                                                      |