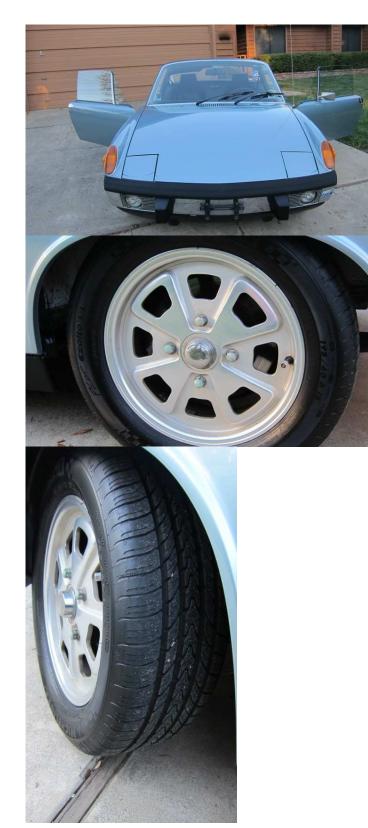

|                                                                                                                               | d · English · Lo-Fl Version                                                                                                                                                                                                                                       |                                                                                                                      |
|-------------------------------------------------------------------------------------------------------------------------------|-------------------------------------------------------------------------------------------------------------------------------------------------------------------------------------------------------------------------------------------------------------------|----------------------------------------------------------------------------------------------------------------------|
|                                                                                                                               |                                                                                                                                                                                                                                                                   | FS/WANTED: 914 Cars and Rollers                                                                                      |
| User(s) are reading this<br>Members: <u>Jeff Bowlsby</u> , <u>nir</u>                                                         | topic (1 Guests and 0 Anonymous Users)<br>he9three                                                                                                                                                                                                                |                                                                                                                      |
|                                                                                                                               |                                                                                                                                                                                                                                                                   | Fast Reply C Add Reply New Th                                                                                        |
| On Card PM                                                                                                                    | F Top                                                                                                                                                                                                                                                             | Quote C Ref     Action Ref |
| Fom: Orange, CA<br>4ember No.: 10,181<br>Region Association: Southern<br>California                                           | Tom T - Orange, CA ///////<br>73 14:4.0 - And owner since 12/75 8. 74 914:4.0 - parts shell<br>85 BMW 3258 - original owner since 5/85<br>88 Word and Civic Hatchback DX - in wife's family since new - now son's car                                             |                                                                                                                      |
| Group: Members<br>Posts: 4,663<br>Joined: 19-March 09                                                                         | So get this one in there Jeff, & his original FS ad had some write-up on what was included & a few more pix too.                                                                                                                                                  |                                                                                                                      |
| MI                                                                                                                            | I'm suggesting this, because IIRC the classified ads expire & go away after a while.<br>Jeff also has comps on his website!                                                                                                                                       |                                                                                                                      |
| Tom T                                                                                                                         | 🗅 Dec 21 2012, 01:11 PM<br>Admins or Pat G - this one might be better off in either the Garage or O&H, or maybe a new (sub-) forum for Sold 914 Comps?? 48                                                                                                        | Ρα                                                                                                                   |
| On Card PM                                                                                                                    | П Тор!                                                                                                                                                                                                                                                            | TQuote & Re                                                                                                          |
| Posts: 4,663<br>loined: 19-March 09<br>From: Orange, CA<br>Member No.: 10,181<br>Region Association: Southern<br>California   | IIIIIII Tom T - Orange, CA /////// T3 914-2.0 - parts shell S5 BMW 325e - original owner since 5/S5 BWW 325e - original owner since 5/S5 BWW 325e - original owner since 4/88 BW Honda Civic Hatchback DX - in wife's family since new - now son's car            |                                                                                                                      |
| IMI<br>Group: Members                                                                                                         | Happy Holidays! 💩                                                                                                                                                                                                                                                 |                                                                                                                      |
|                                                                                                                               | Y'all have a safe trip back to Arlington for your Grandpa's service too.                                                                                                                                                                                          |                                                                                                                      |
| Tom_T                                                                                                                         | □ Dec 21 2012, 01:00 PM<br>Glad it worked out for you & your family!                                                                                                                                                                                              | Pos                                                                                                                  |
| Off Card PM                                                                                                                   | Пор                                                                                                                                                                                                                                                               | HQuote 10 Rep                                                                                                        |
| From: So Cal<br>Member No.: 12,969<br>Region Association: Southern<br>California                                              | Coastline Collision & Restoration<br>San Juan Capistrano, CA                                                                                                                                                                                                      |                                                                                                                      |
| Member<br>Group: Members<br>Posts: 111<br>Joined: 22-April 11                                                                 | I love to see our cars going up in value. Congratulations on the sale.                                                                                                                                                                                            |                                                                                                                      |
|                                                                                                                               | QUOTE(Cairo94507 @ Dec 21 2012, 05:26 AM) 🕞                                                                                                                                                                                                                       | •••                                                                                                                  |
| Off Card PM                                                                                                                   | ☐ Top                                                                                                                                                                                                                                                             | E Quote S Reg                                                                                                        |
| Group: Members<br>Posts: 556<br>Gioned: 10-August 09<br>From: La Quinta, CA<br>Member No.: 10,656<br>Region Association: None |                                                                                                                                                                                                                                                                   |                                                                                                                      |
| Senior Member                                                                                                                 | 1974 Oly Blue, 25k miles, all original! Sold.<br>1970 914-6 signal crange, sold<br>1974 rust free driver, sold                                                                                                                                                    |                                                                                                                      |
|                                                                                                                               | Good sale! I still got more for mine. 😲 that car was worth \$22-24. This time of year \$20k is a good sale.<br>I called you the second you listed it on Craigslist and tried to get it for \$15k. But you were on to me. 😴<br>Found my next 2, secret for now! :) |                                                                                                                      |
| RFoulds                                                                                                                       | Dec 21 2012, 07:54 AM                                                                                                                                                                                                                                             | Por                                                                                                                  |
| On Card PM                                                                                                                    | Тор                                                                                                                                                                                                                                                               | (+) Quote [5] Rej                                                                                                    |
| Member No.: 9,712<br>Region Association: Northern<br>California                                                               |                                                                                                                                                                                                                                                                   |                                                                                                                      |