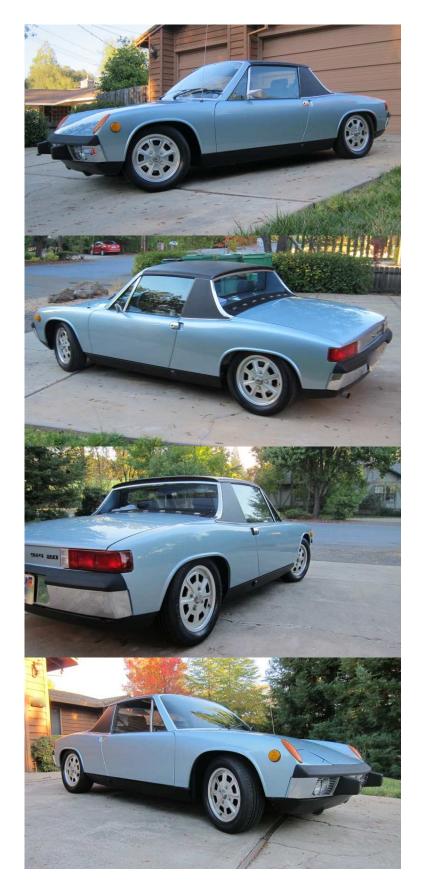

| Page 9 of | f 10 |
|-----------|------|
|-----------|------|

|                                                                                                                                                                                                                                                                                            | Птор                                                                                                                                                                                                                                                                                                                                                                                        | +Quote D Repl         |
|--------------------------------------------------------------------------------------------------------------------------------------------------------------------------------------------------------------------------------------------------------------------------------------------|---------------------------------------------------------------------------------------------------------------------------------------------------------------------------------------------------------------------------------------------------------------------------------------------------------------------------------------------------------------------------------------------|-----------------------|
| Evil914                                                                                                                                                                                                                                                                                    | Dec 20 2012, 08:43 PM                                                                                                                                                                                                                                                                                                                                                                       | Post                  |
| Newbie                                                                                                                                                                                                                                                                                     | I love it when a plan comes together,YOU the MAN!!!I think they should all kiss yur 👷                                                                                                                                                                                                                                                                                                       |                       |
| Group: Members<br>Posts: 18<br>Joined: 25-October 10<br>From: mineral wells,texas<br>Member No.: 12,309<br>Region Association: Southwest<br>Region                                                                                                                                         |                                                                                                                                                                                                                                                                                                                                                                                             |                       |
|                                                                                                                                                                                                                                                                                            | ft Top                                                                                                                                                                                                                                                                                                                                                                                      | +Quote D Repl         |
| tod914                                                                                                                                                                                                                                                                                     | Dec 20 2012, 09:47 PM                                                                                                                                                                                                                                                                                                                                                                       | Post                  |
|                                                                                                                                                                                                                                                                                            |                                                                                                                                                                                                                                                                                                                                                                                             |                       |
|                                                                                                                                                                                                                                                                                            | ලාළ සුල Congrads on your sale.                                                                                                                                                                                                                                                                                                                                                              |                       |
|                                                                                                                                                                                                                                                                                            | Tod W.<br>74 2.0, Ravenna Green, 16,500 original miles<br>Froggy Resto                                                                                                                                                                                                                                                                                                                      |                       |
| Advanced Member                                                                                                                                                                                                                                                                            | FS: NLA 2.0 Throttle Body Gaskets \$5.00                                                                                                                                                                                                                                                                                                                                                    |                       |
| Advanced Member<br>Group: Members<br>Posts: 3,490                                                                                                                                                                                                                                          | FS: NLA 2.0 Throttle Body Gaskets \$5.00                                                                                                                                                                                                                                                                                                                                                    |                       |
| Group: Members                                                                                                                                                                                                                                                                             | FS: NLA 2.0 Throttle Body Gaskets \$5.00                                                                                                                                                                                                                                                                                                                                                    |                       |
| Group: Members<br>Posts: 3,490<br>Joined: 19-January 03<br>From: Lincoln Park, NJ<br>Member No.: 170                                                                                                                                                                                       | <mark>FS: NLA 2.0 Throttle Rody Gaskets \$5.00</mark><br>Tod W.<br>74 2.0, Ravenna Green, 16,500 original miles<br><u>Froggy Resto</u>                                                                                                                                                                                                                                                      |                       |
| Group: Members<br>Posts: 3,490<br>Joined: 19-January 03<br>From: Lincoln Park, NJ<br>Member No.: 170                                                                                                                                                                                       | FS: NLA 2.0 Throttle Body Gaskets \$5.00.         Tod W.         74 2.0, Ravenna Green, 16,500 original miles         Froggy Resto                                                                                                                                                                                                                                                          | T Quote D Rep         |
| Group: Members<br>Posts: 3,490<br>Joined: 19-January 03<br>From: Lincoln Park, NJ<br>Member No.: 170                                                                                                                                                                                       | FS: NLA 2.0 Throttle Body Gaskets \$5.00.         Tod W.         74 2.0, Ravenna Green, 16,500 original miles         Froggy Resto                                                                                                                                                                                                                                                          | T Queste Repl<br>Post |
| Group: Members<br>Posts: 3,490<br>Joined: 19-January 03<br>From: Lincoln Park, NJ<br>Member No.: 170                                                                                                                                                                                       | FS: NLA 2.0 Throttle Body Gaskets \$5.00.         Tod W.         74 2.0, Ravenna Green, 16,500 original miles         Froggy Resto                                                                                                                                                                                                                                                          |                       |
| Group: Members<br>Posts: 3,490<br>Joined: 19-January 03<br>From: Lincoln Park, NJ<br>Member No.: 170                                                                                                                                                                                       | FS: NLA 2.0 Throttle Body Gaskets \$5.00.         Tod W.,         Y4.2.0, Ravenna Green, 16,500 original miles         Froggy Resto                                                                                                                                                                                                                                                         |                       |
| Group: Members<br>Posts: 3,490<br>Joined: 19-January 03<br>From: Lincoln Park, NJ<br>Member No.: 170                                                                                                                                                                                       | FS: NLA 2.0 Throttle Body Gaskets \$5.00.         Tod W.,         Y4.2.0, Ravenna Green, 16,500 original miles         Froggy Resto                                                                                                                                                                                                                                                         |                       |
| Group: Members<br>Posts: 3,490<br>Joined: 19-January 03<br>From: Lincoln Park, NJ<br>Member No.: 170                                                                                                                                                                                       | FS: NLA 2.0 Throttle Body Gaskets \$5.00.         Tod W.,         Y4.2.0, Ravenna Green, 16,500 original miles         Froggy Resto                                                                                                                                                                                                                                                         |                       |
| Group: Members<br>Posts: 3,490<br>Joined: 19-January 03<br>From: Lincoln Park, NJ<br>Member No.: 170<br>Con 2 Card PM<br>billh1963<br>Senior Member<br>Group: Members                                                                                                                      | Es: NLA 2.0 Throttle Body Gaskets \$5.00         Tod W.         Y4 2.0, Ravenna Green, 16,500 original miles         Froquy Resto                                                                                                                                                                                                                                                           |                       |
| Group: Members<br>Posts: 3,490<br>Joined: 19-January 03<br>From: Lincoln Park, NJ<br>Member No.: 170<br>Con Card Card CPM<br>Dillh1963<br>Senior Member<br>Group: Members<br>Posts: 998<br>Joined: 28-March 11<br>From: 5C<br>Member No.: 12,871<br>Region Association: South East         | Es: NLA 2.0 Throttle Body Gaskets \$5.00         Tod W.         Y4 2.0, Ravenna Green, 16,500 original miles         Froquy Resto                                                                                                                                                                                                                                                           |                       |
| Group: Members<br>Posts: 3,490<br>Joined: 19-January 03<br>From: Lincoln Park, NJ<br>Member No.: 170<br>Con & Carol PM<br>Dille 1963<br>Senior Member<br>Group: Members<br>Posts: 998<br>Joined: 28-March 11<br>From: SC<br>Member No.: 12,871<br>Region Association: South East<br>States | FS: N4. 2.0 Throttile Body Gaskets 8.2.00     Tet Y0, Throttile Body Gaskets 8.2.00     Froogov, Resto     Froogov, Resto     Image:     Det 21 2012, 04:35 MA   Aussoned Everyone with nice cars should be happy that good prices can be had!   1973 1.7 (black), 1974 2.0 (zambesi green), 1975 2.0 (white). 1973 2.0 (silver)     Image:   Det 21 2012, 05:26 MA   Det 21 2012, 05:26 MA | Post                  |
| Group: Members<br>Posts: 3,490<br>Joined: 19-January 03<br>From: Lincoln Park, NJ<br>Member No.: 170<br>Dorn & Card PM<br>billh1963<br>Senior Member<br>Group: Members<br>Fosts: 98<br>Joined: 28-March 11<br>From: 5C<br>Member No.: 12,871<br>Region Association: South East<br>States   | ES: NA 2.0 Throttle Body Gaskets 52.00         We memore foreen, 16,500 original miles         Fridgy: Restb                                                                                                                                                                                                                                                                                | Post                  |