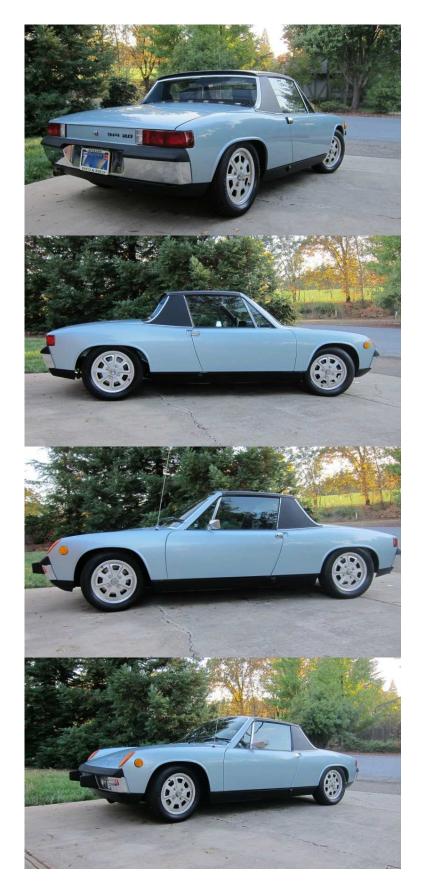

|                                                                                                                               | d · English · Lo-Fl Version                                                                                                                                                                                                                                       |                                                                                                                      |
|-------------------------------------------------------------------------------------------------------------------------------|-------------------------------------------------------------------------------------------------------------------------------------------------------------------------------------------------------------------------------------------------------------------|----------------------------------------------------------------------------------------------------------------------|
|                                                                                                                               |                                                                                                                                                                                                                                                                   | FS/WANTED: 914 Cars and Rollers                                                                                      |
| User(s) are reading this<br>Members: <u>Jeff Bowlsby</u> , <u>nir</u>                                                         | topic (1 Guests and 0 Anonymous Users)<br>he9three                                                                                                                                                                                                                |                                                                                                                      |
|                                                                                                                               |                                                                                                                                                                                                                                                                   | Fast Reply C Add Reply New Th                                                                                        |
| On Card PM                                                                                                                    | F Top                                                                                                                                                                                                                                                             | Quote C Ref     Action Ref |
| Fom: Orange, CA<br>4ember No.: 10,181<br>Region Association: Southern<br>California                                           | Tom T - Orange, CA ///////<br>73 14:4.0 - And owner since 12/75 8. 74 914:4.0 - parts shell<br>85 BMW 3258 - original owner since 5/85<br>88 Word and Civic Hatchback DX - in wife's family since new - now son's car                                             |                                                                                                                      |
| Group: Members<br>Posts: 4,663<br>Joined: 19-March 09                                                                         | So get this one in there Jeff, & his original FS ad had some write-up on what was included & a few more pix too.                                                                                                                                                  |                                                                                                                      |
| MI                                                                                                                            | I'm suggesting this, because IIRC the classified ads expire & go away after a while.<br>Jeff also has comps on his website!                                                                                                                                       |                                                                                                                      |
| Tom T                                                                                                                         | 🗅 Dec 21 2012, 01:11 PM<br>Admins or Pat G - this one might be better off in either the Garage or O&H, or maybe a new (sub-) forum for Sold 914 Comps?? 48                                                                                                        | Ρα                                                                                                                   |
| On Card PM                                                                                                                    | П Тор!                                                                                                                                                                                                                                                            | TQuote & Re                                                                                                          |
| Posts: 4,663<br>loined: 19-March 09<br>From: Orange, CA<br>Member No.: 10,181<br>Region Association: Southern<br>California   | IIIIIII Tom T - Orange, CA /////// T3 914-2.0 - parts shell S5 BMW 325e - original owner since 5/S5 BWW 325e - original owner since 5/S5 BWW 325e - original owner since 4/88 BW Honda Civic Hatchback DX - in wife's family since new - now son's car            |                                                                                                                      |
| IMI<br>Group: Members                                                                                                         | Happy Holidays! 💩                                                                                                                                                                                                                                                 |                                                                                                                      |
|                                                                                                                               | Y'all have a safe trip back to Arlington for your Grandpa's service too.                                                                                                                                                                                          |                                                                                                                      |
| Tom_T                                                                                                                         | □ Dec 21 2012, 01:00 PM<br>Glad it worked out for you & your family!                                                                                                                                                                                              | Pos                                                                                                                  |
| Off Card PM                                                                                                                   | Пор                                                                                                                                                                                                                                                               | HQuote 10 Rep                                                                                                        |
| From: So Cal<br>Member No.: 12,969<br>Region Association: Southern<br>California                                              | Coastline Collision & Restoration<br>San Juan Capistrano, CA                                                                                                                                                                                                      |                                                                                                                      |
| Member<br>Group: Members<br>Posts: 111<br>Joined: 22-April 11                                                                 | I love to see our cars going up in value. Congratulations on the sale.                                                                                                                                                                                            |                                                                                                                      |
|                                                                                                                               | QUOTE(Cairo94507 @ Dec 21 2012, 05:26 AM) 🕞                                                                                                                                                                                                                       | •••                                                                                                                  |
| Off Card PM                                                                                                                   | ☐ Top                                                                                                                                                                                                                                                             | E Quote S Reg                                                                                                        |
| Group: Members<br>Posts: 556<br>Gioned: 10-August 09<br>From: La Quinta, CA<br>Member No.: 10,656<br>Region Association: None |                                                                                                                                                                                                                                                                   |                                                                                                                      |
| Senior Member                                                                                                                 | 1974 Oly Blue, 25k miles, all original! Sold.<br>1970 914-6 signal crange, sold<br>1974 rust free driver, sold                                                                                                                                                    |                                                                                                                      |
|                                                                                                                               | Good sale! I still got more for mine. 😲 that car was worth \$22-24. This time of year \$20k is a good sale.<br>I called you the second you listed it on Craigslist and tried to get it for \$15k. But you were on to me. 😴<br>Found my next 2, secret for now! :) |                                                                                                                      |
| RFoulds                                                                                                                       | Dec 21 2012, 07:54 AM                                                                                                                                                                                                                                             | Por                                                                                                                  |
| On Card PM                                                                                                                    | Тор                                                                                                                                                                                                                                                               | (+) Quote [5] Rej                                                                                                    |
| Member No.: 9,712<br>Region Association: Northern<br>California                                                               |                                                                                                                                                                                                                                                                   |                                                                                                                      |