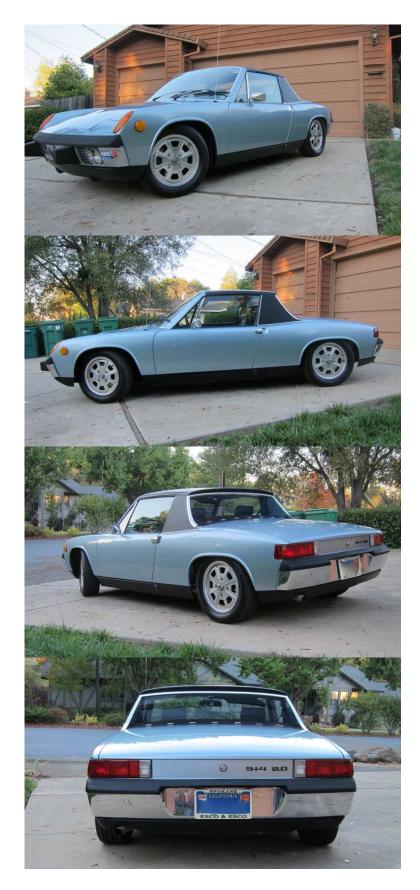

| Page 9 of | f 10 |
|-----------|------|
|-----------|------|

|                                                                                                                                                                                                                                                                                            | Птор                                                                                                                                                                                                                                                                                                                                                                                        | +Quote D Repl         |
|--------------------------------------------------------------------------------------------------------------------------------------------------------------------------------------------------------------------------------------------------------------------------------------------|---------------------------------------------------------------------------------------------------------------------------------------------------------------------------------------------------------------------------------------------------------------------------------------------------------------------------------------------------------------------------------------------|-----------------------|
| Evil914                                                                                                                                                                                                                                                                                    | Dec 20 2012, 08:43 PM                                                                                                                                                                                                                                                                                                                                                                       | Post                  |
| Newbie                                                                                                                                                                                                                                                                                     | I love it when a plan comes together,YOU the MAN!!!I think they should all kiss yur 👷                                                                                                                                                                                                                                                                                                       |                       |
| Group: Members<br>Posts: 18<br>Joined: 25-October 10<br>From: mineral wells,texas<br>Member No.: 12,309<br>Region Association: Southwest<br>Region                                                                                                                                         |                                                                                                                                                                                                                                                                                                                                                                                             |                       |
|                                                                                                                                                                                                                                                                                            | ft Top                                                                                                                                                                                                                                                                                                                                                                                      | +Quote D Repl         |
| tod914                                                                                                                                                                                                                                                                                     | Dec 20 2012, 09:47 PM                                                                                                                                                                                                                                                                                                                                                                       | Post                  |
|                                                                                                                                                                                                                                                                                            |                                                                                                                                                                                                                                                                                                                                                                                             |                       |
|                                                                                                                                                                                                                                                                                            | ලාළ සුල Congrads on your sale.                                                                                                                                                                                                                                                                                                                                                              |                       |
|                                                                                                                                                                                                                                                                                            | Tod W.<br>74 2.0, Ravenna Green, 16,500 original miles<br>Froggy Resto                                                                                                                                                                                                                                                                                                                      |                       |
| Advanced Member                                                                                                                                                                                                                                                                            | FS: NLA 2.0 Throttle Body Gaskets \$5.00                                                                                                                                                                                                                                                                                                                                                    |                       |
| Advanced Member<br>Group: Members<br>Posts: 3,490                                                                                                                                                                                                                                          | FS: NLA 2.0 Throttle Body Gaskets \$5.00                                                                                                                                                                                                                                                                                                                                                    |                       |
| Group: Members                                                                                                                                                                                                                                                                             | FS: NLA 2.0 Throttle Body Gaskets \$5.00                                                                                                                                                                                                                                                                                                                                                    |                       |
| Group: Members<br>Posts: 3,490<br>Joined: 19-January 03<br>From: Lincoln Park, NJ<br>Member No.: 170                                                                                                                                                                                       | <mark>FS: NLA 2.0 Throttle Rody Gaskets \$5.00</mark><br>Tod W.<br>74 2.0, Ravenna Green, 16,500 original miles<br><u>Froggy Resto</u>                                                                                                                                                                                                                                                      |                       |
| Group: Members<br>Posts: 3,490<br>Joined: 19-January 03<br>From: Lincoln Park, NJ<br>Member No.: 170                                                                                                                                                                                       | FS: NLA 2.0 Throttle Body Gaskets \$5.00.         Tod W.         74 2.0, Ravenna Green, 16,500 original miles         Froggy Resto                                                                                                                                                                                                                                                          | T Quote D Rep         |
| Group: Members<br>Posts: 3,490<br>Joined: 19-January 03<br>From: Lincoln Park, NJ<br>Member No.: 170                                                                                                                                                                                       | FS: NLA 2.0 Throttle Body Gaskets \$5.00.         Tod W.         74 2.0, Ravenna Green, 16,500 original miles         Froggy Resto                                                                                                                                                                                                                                                          | T Queste Repl<br>Post |
| Group: Members<br>Posts: 3,490<br>Joined: 19-January 03<br>From: Lincoln Park, NJ<br>Member No.: 170                                                                                                                                                                                       | FS: NLA 2.0 Throttle Body Gaskets \$5.00.         Tod W.         74 2.0, Ravenna Green, 16,500 original miles         Froggy Resto                                                                                                                                                                                                                                                          |                       |
| Group: Members<br>Posts: 3,490<br>Joined: 19-January 03<br>From: Lincoln Park, NJ<br>Member No.: 170                                                                                                                                                                                       | FS: NLA 2.0 Throttle Body Gaskets \$5.00.         Tod W.,         Y4.2.0, Ravenna Green, 16,500 original miles         Froggy Resto                                                                                                                                                                                                                                                         |                       |
| Group: Members<br>Posts: 3,490<br>Joined: 19-January 03<br>From: Lincoln Park, NJ<br>Member No.: 170                                                                                                                                                                                       | FS: NLA 2.0 Throttle Body Gaskets \$5.00.         Tod W.,         Y4.2.0, Ravenna Green, 16,500 original miles         Froggy Resto                                                                                                                                                                                                                                                         |                       |
| Group: Members<br>Posts: 3,490<br>Joined: 19-January 03<br>From: Lincoln Park, NJ<br>Member No.: 170                                                                                                                                                                                       | FS: NLA 2.0 Throttle Body Gaskets \$5.00.         Tod W.,         Y4.2.0, Ravenna Green, 16,500 original miles         Froggy Resto                                                                                                                                                                                                                                                         |                       |
| Group: Members<br>Posts: 3,490<br>Joined: 19-January 03<br>From: Lincoln Park, NJ<br>Member No.: 170<br>Con 2 Card PM<br>billh1963<br>Senior Member<br>Group: Members                                                                                                                      | Es: NLA 2.0 Throttle Body Gaskets \$5.00         Tod W.         Y4 2.0, Ravenna Green, 16,500 original miles         Froquy Resto                                                                                                                                                                                                                                                           |                       |
| Group: Members<br>Posts: 3,490<br>Joined: 19-January 03<br>From: Lincoln Park, NJ<br>Member No.: 170<br>Con Card Card CPM<br>Dillh1963<br>Senior Member<br>Group: Members<br>Posts: 998<br>Joined: 28-March 11<br>From: 5C<br>Member No.: 12,871<br>Region Association: South East         | Es: NLA 2.0 Throttle Body Gaskets \$5.00         Tod W.         Y4 2.0, Ravenna Green, 16,500 original miles         Froquy Resto                                                                                                                                                                                                                                                           |                       |
| Group: Members<br>Posts: 3,490<br>Joined: 19-January 03<br>From: Lincoln Park, NJ<br>Member No.: 170<br>Con & Carol PM<br>Dille 1963<br>Senior Member<br>Group: Members<br>Posts: 998<br>Joined: 28-March 11<br>From: SC<br>Member No.: 12,871<br>Region Association: South East<br>States | FS: N4. 2.0 Throttile Body Gaskets 8.2.00     Tet Y0, Throttile Body Gaskets 8.2.00     Froogov, Resto     Froogov, Resto     Image:     Det 21 2012, 04:35 MA   Aussoned Everyone with nice cars should be happy that good prices can be had!   1973 1.7 (black), 1974 2.0 (zambesi green), 1975 2.0 (white). 1973 2.0 (silver)     Image:   Det 21 2012, 05:26 MA   Det 21 2012, 05:26 MA | Post                  |
| Group: Members<br>Posts: 3,490<br>Joined: 19-January 03<br>From: Lincoln Park, NJ<br>Member No.: 170<br>Dorn & Card PM<br>billh1963<br>Senior Member<br>Group: Members<br>Fosts: 98<br>Joined: 28-March 11<br>From: 5C<br>Member No.: 12,871<br>Region Association: South East<br>States   | ES: NA 2.0 Throttle Body Gaskets 52.00         We memore foreen, 16,500 original miles         Fridgy: Restb                                                                                                                                                                                                                                                                                | Post                  |