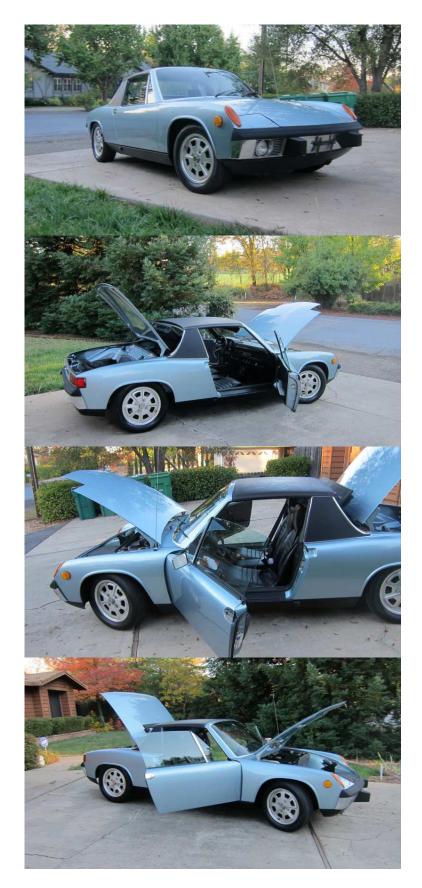

|                                                                                                                               | d · English · Lo-Fl Version                                                                                                                                                                                                                                       |                                                                                                                      |
|-------------------------------------------------------------------------------------------------------------------------------|-------------------------------------------------------------------------------------------------------------------------------------------------------------------------------------------------------------------------------------------------------------------|----------------------------------------------------------------------------------------------------------------------|
|                                                                                                                               |                                                                                                                                                                                                                                                                   | FS/WANTED: 914 Cars and Rollers                                                                                      |
| User(s) are reading this<br>Members: <u>Jeff Bowlsby</u> , <u>nir</u>                                                         | topic (1 Guests and 0 Anonymous Users)<br>he9three                                                                                                                                                                                                                |                                                                                                                      |
|                                                                                                                               |                                                                                                                                                                                                                                                                   | Fast Reply C Add Reply New Th                                                                                        |
| On Card PM                                                                                                                    | F Top                                                                                                                                                                                                                                                             | Quote C Ref     Action Ref |
| Fom: Orange, CA<br>4ember No.: 10,181<br>Region Association: Southern<br>California                                           | Tom T - Orange, CA ///////<br>73 14:4.0 - And owner since 12/75 8. 74 914:4.0 - parts shell<br>85 BMW 3258 - original owner since 5/85<br>88 Word and Civic Hatchback DX - in wife's family since new - now son's car                                             |                                                                                                                      |
| Group: Members<br>Posts: 4,663<br>Joined: 19-March 09                                                                         | So get this one in there Jeff, & his original FS ad had some write-up on what was included & a few more pix too.                                                                                                                                                  |                                                                                                                      |
| MI                                                                                                                            | I'm suggesting this, because IIRC the classified ads expire & go away after a while.<br>Jeff also has comps on his website!                                                                                                                                       |                                                                                                                      |
| Tom T                                                                                                                         | 🗅 Dec 21 2012, 01:11 PM<br>Admins or Pat G - this one might be better off in either the Garage or O&H, or maybe a new (sub-) forum for Sold 914 Comps?? 48                                                                                                        | Ρα                                                                                                                   |
| On Card PM                                                                                                                    | П Тор!                                                                                                                                                                                                                                                            | TQuote & Re                                                                                                          |
| Posts: 4,663<br>loined: 19-March 09<br>From: Orange, CA<br>Member No.: 10,181<br>Region Association: Southern<br>California   | IIIIIII Tom T - Orange, CA /////// T3 914-2.0 - parts shell S5 BMW 325e - original owner since 5/S5 BWW 325e - original owner since 5/S5 BWW 325e - original owner since 4/88 BW Honda Civic Hatchback DX - in wife's family since new - now son's car            |                                                                                                                      |
| IMI<br>Group: Members                                                                                                         | Happy Holidays! 💩                                                                                                                                                                                                                                                 |                                                                                                                      |
|                                                                                                                               | Y'all have a safe trip back to Arlington for your Grandpa's service too.                                                                                                                                                                                          |                                                                                                                      |
| Tom_T                                                                                                                         | □ Dec 21 2012, 01:00 PM<br>Glad it worked out for you & your family!                                                                                                                                                                                              | Pos                                                                                                                  |
| Off Card PM                                                                                                                   | Пор                                                                                                                                                                                                                                                               | HQuote 10 Rep                                                                                                        |
| From: So Cal<br>Member No.: 12,969<br>Region Association: Southern<br>California                                              | Coastline Collision & Restoration<br>San Juan Capistrano, CA                                                                                                                                                                                                      |                                                                                                                      |
| Member<br>Group: Members<br>Posts: 111<br>Joined: 22-April 11                                                                 | I love to see our cars going up in value. Congratulations on the sale.                                                                                                                                                                                            |                                                                                                                      |
|                                                                                                                               | QUOTE(Cairo94507 @ Dec 21 2012, 05:26 AM) 🕞                                                                                                                                                                                                                       | •••                                                                                                                  |
| Off Card PM                                                                                                                   | ☐ Top                                                                                                                                                                                                                                                             | E Quote S Reg                                                                                                        |
| Group: Members<br>Posts: 556<br>Gioned: 10-August 09<br>From: La Quinta, CA<br>Member No.: 10,656<br>Region Association: None |                                                                                                                                                                                                                                                                   |                                                                                                                      |
| Senior Member                                                                                                                 | 1974 Oly Blue, 25k miles, all original! Sold.<br>1970 914-6 signal crange, sold<br>1974 rust free driver, sold                                                                                                                                                    |                                                                                                                      |
|                                                                                                                               | Good sale! I still got more for mine. 😲 that car was worth \$22-24. This time of year \$20k is a good sale.<br>I called you the second you listed it on Craigslist and tried to get it for \$15k. But you were on to me. 😴<br>Found my next 2, secret for now! :) |                                                                                                                      |
| RFoulds                                                                                                                       | Dec 21 2012, 07:54 AM                                                                                                                                                                                                                                             | Por                                                                                                                  |
| On Card PM                                                                                                                    | Тор                                                                                                                                                                                                                                                               | (+) Quote [5] Rej                                                                                                    |
| Member No.: 9,712<br>Region Association: Northern<br>California                                                               |                                                                                                                                                                                                                                                                   |                                                                                                                      |